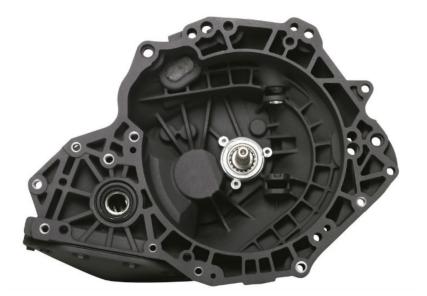

# Ivor Searle expands LCV manual gearbox range

New additions include specific gearboxes for models fitted with and without cruise control

## Remanufacturer, Ivor Searle has expanded its all-makes range of gearboxes for and light commercial vehicles.

Costing up to 40 per cent less than OE, the latest additions to the lvor Searle LCV manual transmission line-up includes applications for 2.0L and 2.3L versions of the popular Renault Trafic II and Master, the Vauxhall Vivaro and Movano, and the Nissan NV400.